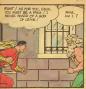

was assigned to Asteroid V-46. Jon landed beside a steel dome. His records told him it was the laboratory of Professor Godfrey, a recluse scientist. Jon noticed no other space ship nearby, except the scientist's, so he suspected no danger the scientist's, so he suspected no danger procedure. But he had his ray gun our as a precaution.

Inside, a short bald man turned from his scientific apparatus. "Professor Godfrey?" Jon said. "I'm making a routine checkup. Did you see or

hear any sign of Blaster Barton, the space crook? The scientist's face was working strangely. "Go back!" he suddenly croaked. Jon sensed danger and whirled with his gun—but he was too late. A form hidden behind apparatus shot first and Jon's gun